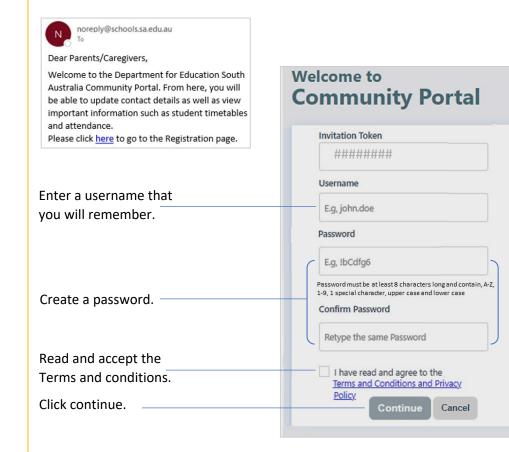

| Creating your | Community | Portal | account |
|---------------|-----------|--------|---------|
|---------------|-----------|--------|---------|

The school will send you an email inviting you to create an account. This email will be sent from noreply@schools.sa.edu.au

When you receive the email, click the **link** provided, and **create your Community Portal account**.

Navigating your Community Portal

Link to login: <u>https://desa-portal.civica.education/</u> Click or tap the links on the homepage to: